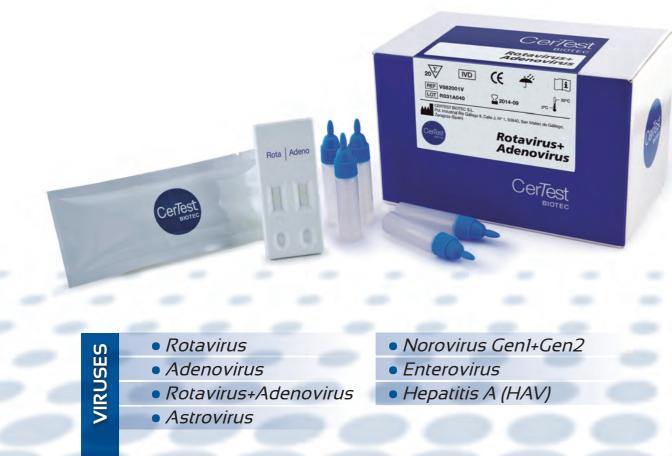

# **Fecal Antigens**

CerTest

One-step chromatographic immunoassays for the qualitative detection of antigens in stool samples

|          | • H. pylori                       | • Sa  |
|----------|-----------------------------------|-------|
| BACTERIA | • C. difficile (GDH)              | • Sa  |
|          | • C. difficile Toxin A+B          | • Lis |
|          | • E. coli 0157                    | • Sh  |
|          | • Verotoxin 1+2                   | • Ye  |
| AC       | <ul> <li>Campylobacter</li> </ul> | • C.  |
| B        | • Salmonella                      |       |
|          |                                   |       |