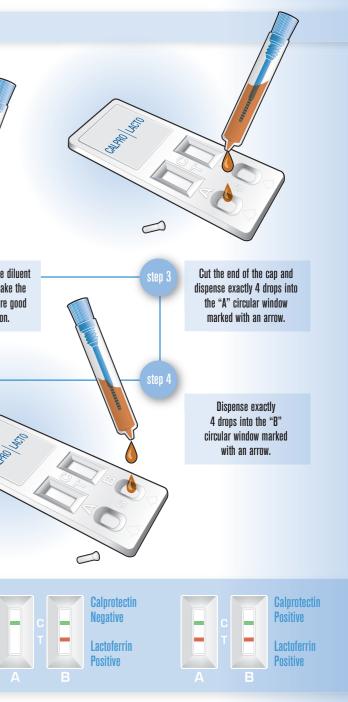

## **Inflammatory and Tumor Test procedure** markers CerTest BIOTEC One-step chromatographic immunoassays for the qualitative detection of Inflammatory and Tumor markers in stool samples Close the tube with the diluen Unscrew the cap and stool sample. Shake the and use the stick to pick up tube in order to assure good 2015-1/ the sample. sample dispersion Calprotectin + Lactoferrin CALPRO LACTO Wait for coloured bands to appear. Read the result at 10 minutes Certest CerTesi CerTest • Interpretation of the results • Hemoglobin (FOB) Lactoferrin MARKERS aative ositive FOB+Transferrin Calprotectin FOB 50+200 Calprotectin 50+200 Lactoferrin Lactoferrin Negative Negative Calprotectin+Lactoferrin Transferrin