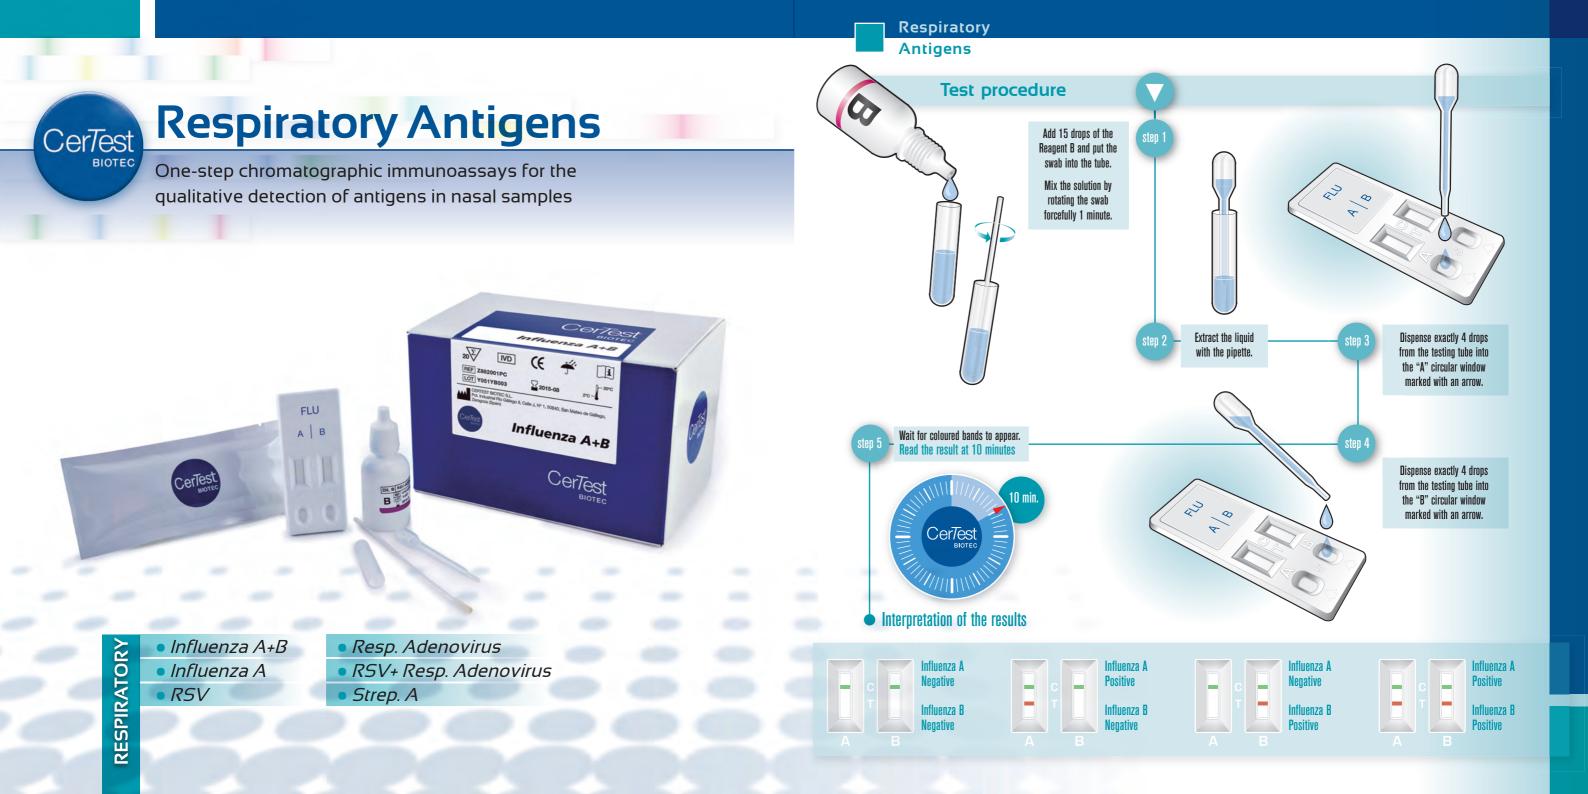

rsinia enterocolitica O:3 + O:9 C. perfringens





## **Inflammatory and Tumor Test procedure** markers CerTest BIOTEC One-step chromatographic immunoassays for the qualitative detection of Inflammatory and Tumor markers in stool samples Close the tube with the diluen Unscrew the cap and stool sample. Shake the and use the stick to pick up tube in order to assure good 2015-1/ the sample. sample dispersion Calprotectin + Lactoferrin CALPRO LACTO Wait for coloured bands to appear. Read the result at 10 minutes Certest CerTesi CerTest • Interpretation of the results • Hemoglobin (FOB) Lactoferrin MARKERS aative ositive FOB+Transferrin Calprotectin FOB 50+200 Calprotectin 50+200 Lactoferrin Lactoferrin Negative Negative Calprotectin+Lactoferrin Transferrin



Inflammatory and Tumor

markers







- Easy-to-use and interpret in several strip tests
- Intended for one use
- Rapid diagnostic tool, no need of laboratory equipment
- Specimen collection by using solely one collection vial
- Minimize number of test handling
- 2 minutes specimen preparation
- Minimize risk of error in result interpretation

| Ő     | <ul> <li>Rotavirus + Norovirus</li> </ul> |
|-------|-------------------------------------------|
| CARDS | • <i>H. pylori</i> + Transferrin          |
| -     | • C. difficile GDH + Lact                 |
| COMBO | • C. difficile GDH + C. pe                |
| 20    | <ul> <li>Salmonella typhi + pa</li> </ul> |
|       |                                           |

Rota Noro

CerTes

# Gen1/2

toferrin erfringens aratyphi Shigella dysenteriae + Shigatoxin







Free Cal