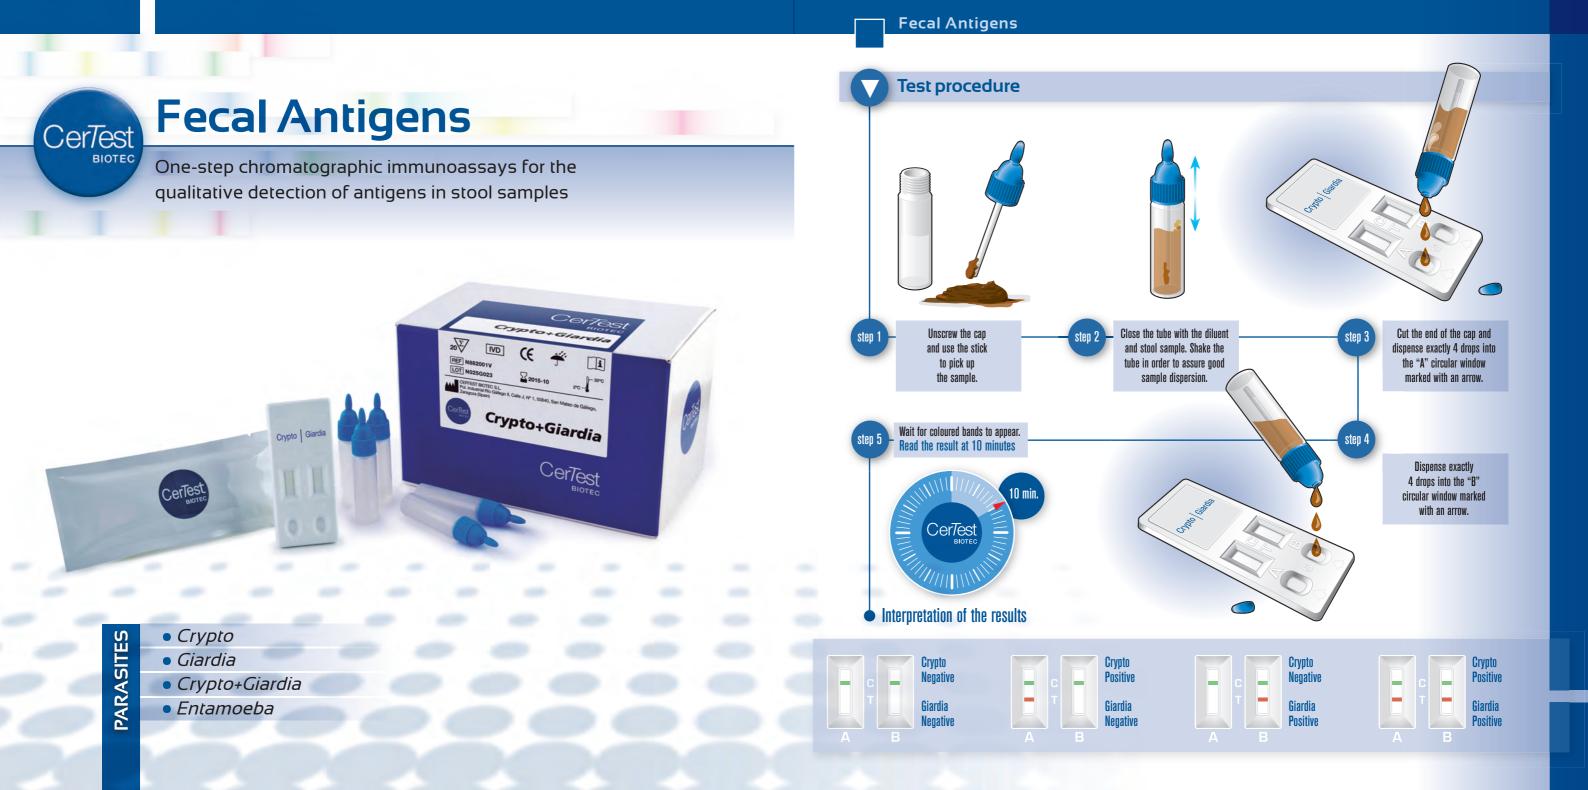

# **Fecal Antigens**

CerTest

One-step chromatographic immunoassays for the qualitative detection of antigens in stool samples

|          | • H. pylori                       | • Sa  |
|----------|-----------------------------------|-------|
| BACTERIA | • C. difficile (GDH)              | • Sa  |
|          | • C. difficile Toxin A+B          | • Lis |
|          | • E. coli 0157                    | • Sh  |
|          | • Verotoxin 1+2                   | • Ye  |
| AC       | <ul> <li>Campylobacter</li> </ul> | • C.  |
| B        | • Salmonella                      |       |
|          |                                   |       |