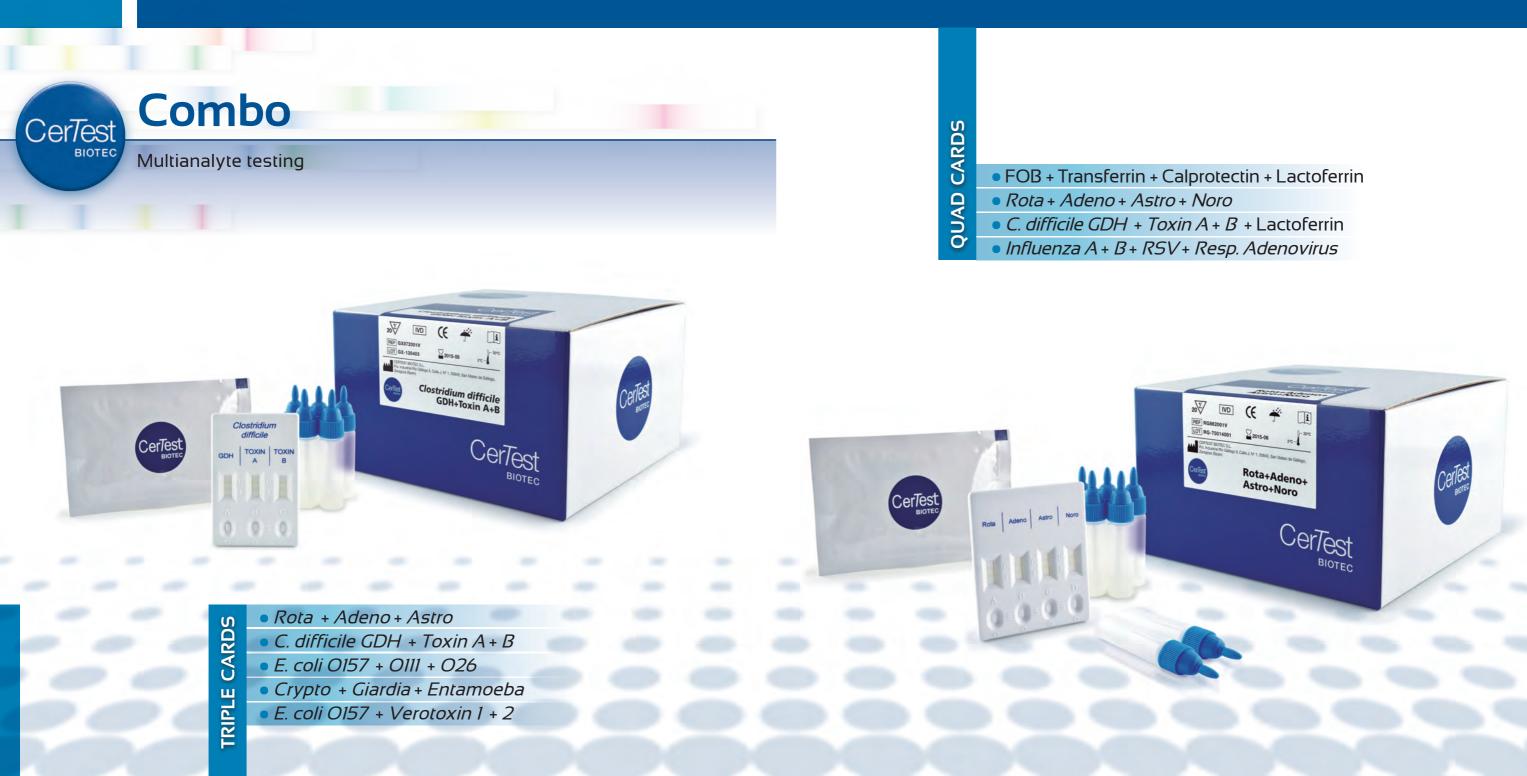

| Ő     | <ul> <li>Rotavirus + Norovirus</li> </ul> |
|-------|-------------------------------------------|
| CARDS | • <i>H. pylori</i> + Transferrin          |
| -     | • C. difficile GDH + Lact                 |
| COMBO | • C. difficile GDH + C. pe                |
| 20    | <ul> <li>Salmonella typhi + pa</li> </ul> |
|       |                                           |

Rota Noro

CerTes

# Gen1/2

toferrin erfringens aratyphi Shigella dysenteriae + Shigatoxin

Free Call: 1800 222 287 (AUS) 0800 222 170 (NZ) | Email: info@abacus-als.com | Web: www.abacus-als.com