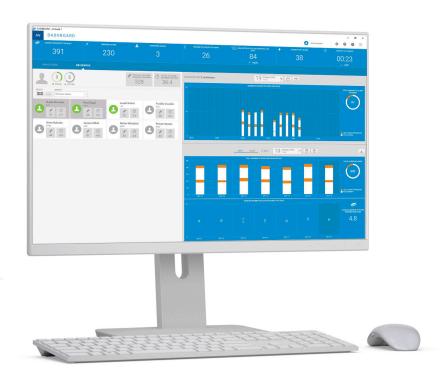

# At-a-glance view

With an easy-to-use interface the CellaVision Dashboard allows for real time status of your differentials. Clear visualization of the number of processed slides, pending/completed pathology reviews, STAT slides and Turn around Time (TAT) per shift or customizable time frame.

# Fast Identification of bottlenecks

With the possibility to identify peak hours and accessing historical data it is easy to compare and track performance on analyzers/reviewers based on daily, weekly or even monthly metrics.

### **Efficient Performance Tracking**

Measure and monitor key performance indicators (KPI) of both Analyzers and Reviewers. Live values and historical data provides your organization with daily, weekly and monthly trends. All metrics can also be downloaded to be included in your own customized reports and presentations.