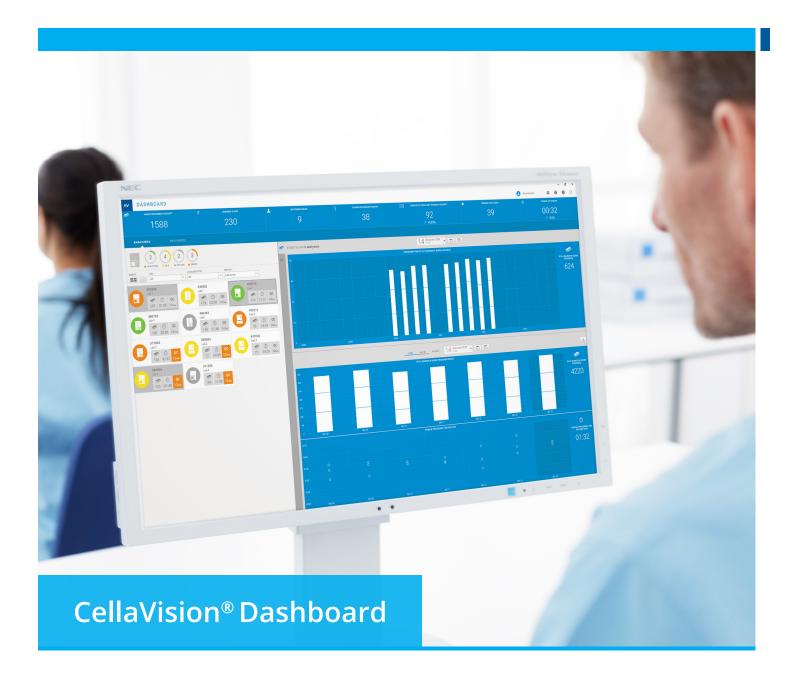

# **CELLAVISION**

The CellaVision Dashboard is a tool designed to give an at-a-glance view of CellaVision analyzers and Reviewer metrics, making it easy for managers and supervisors to stay in the loop and make quick, informed decisions.

The software compiles and displays a consolidated overview of key operational data. In addition it provides efficient performance tracking across an organization making it possible to identify bottlenecks that impact operational efficiency.

# At-a-glance view

With an easy-to-use interface the CellaVision Dashboard allows for real time status of your differentials. Clear visualization of the number of processed slides, pending/completed pathology reviews, STAT slides and Turn around Time (TAT) per shift or customizable time frame.

# Fast Identification of bottlenecks

With the possibility to identify peak hours and accessing historical data it is easy to compare and track performance on analyzers/reviewers based on daily, weekly or even monthly metrics.

### **Efficient Performance Tracking**

Measure and monitor key performance indicators (KPI) of both Analyzers and Reviewers. Live values and historical data provides your organization with daily, weekly and monthly trends. All metrics can also be downloaded to be included in your own customized reports and presentations.

#### Make informed decisions

Improves informed decisions with up-to-date metrics helping laboratories to optimize workflow using the correct mix of both staff and analyzers.