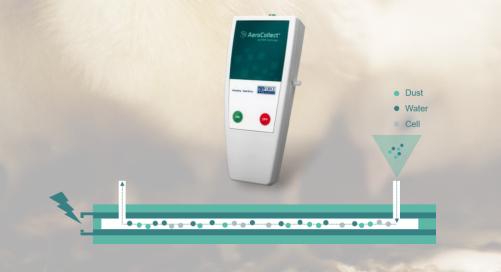

### Facts

- 200 ml/min
- 400 V
- Chamber volume ~ 10 µl
- Concentration: 1 to 100.000
- Power: 2xAA batteries
- Disinfection: Virkon<sup>™</sup> S and Ethanol

### 5 minute collection

Walk around the farm for 5 minutes with the hand held device to collect the sample within minutes.

Bacteria and viruses are captured from dust, water and cell, and retained in a sample chamber by a powerful electric field