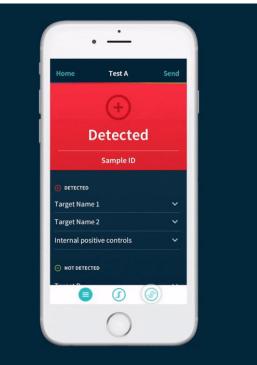

### Same day result

The analysis is conducted in a couple of hours. The farmer can traditionally have the results from the qPCR in the same day.

Result