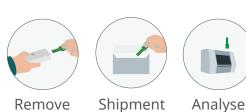

### THE WORKFLOW

# The sample is collected at the farm within minutes, the result stating if a pathogen is present can be provided to the farmer within hours

### 5 minute collection

Walk around the farm for 5 minutes with the hand held device to collect the sample within minutes.

Bacteria and viruses are captured from dust, water and cell, and retained in a sample chamber by a powerful electric field

### Laboratory analysis

The assays is performed in a laboratory where the sample is analysed for the presence of selected bacteria and viruses using qPCR.

No extraction needed.

### Same day result

The analysis is conducted in a couple of hours. The farmer can traditionally have the results from the qPCR in the same day.

Result