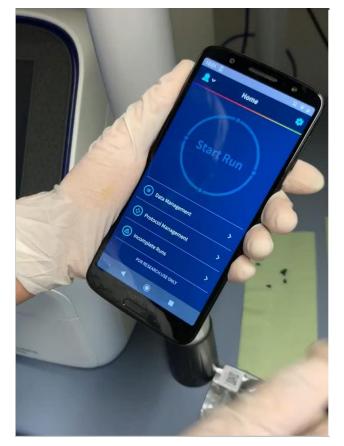

# Benefits of IndiField Point Of Need (PON)

- Quick and easy workflow
- No transportation issues
- Faster results
- All in one kit
- Targets are adaptable
- Minimal preparation time for PCR
- Small foot print and portable
- Results directly to phone