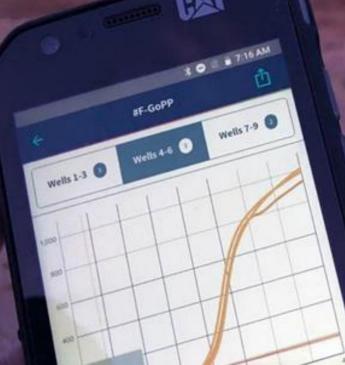

### Same day result

The analysis is conducted in a couple of hours. The farmer can traditionally have the results from the qPCR in the same day.

Result