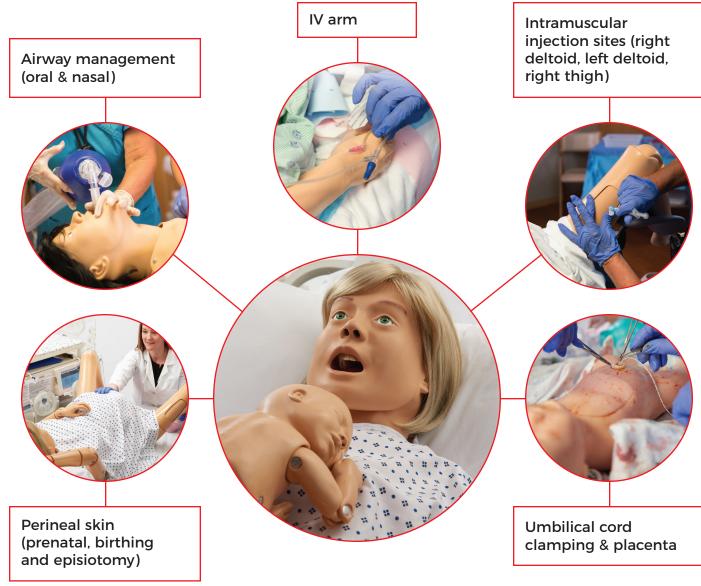

# **Introducing Lucy Advanced Maternal and Neonatal Birthing Simulators**

Full-body simulator for comprehensive birthing training - from prenatal to postnatal scenarios

- Superior range of motion with fully articulated joints
- Bony landmarks, including ischial spines
- Pairs with micro-preemie or full-size articulating baby
- Meets North American standards for birthing training

# Enables nurses and EMTs to train on multiple birthing scenarios and potential complications, including:

- Birthing positions (hands and knees, lateral, supine)
- Deliveries (vaginal, cesarean, forceps-assisted, vacuum-assisted)
- Breech delivery (complete, incomplete, footling and frank)
- Fetal palpation (abdominal and Leopold's maneuvers)
- Cervical dilation and episiotomy repair
- Postpartum hemorrhage and shoulder dystocia