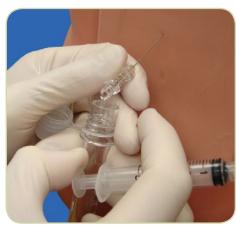

## The Lumbar Puncture/Epidural

trainer includes the lumbar vertebrae, iliac crest, spinous process, ligamentum flavum, the epidural space and dura. The trainer can be positioned in an upright sitting or a lateral decubitus position. The lumbar puncture procedure allows the user to penetrate the subarachnoid space and CSF is present when the stylet is removed. The epidural procedure allows the user to enter the epidural space and insert an epidural catheter.

#### SKILL DEVELOPMENT:

- > Use ultrasound to identify landmarks
- > Perform a lumbar puncture
- > Insert an epidural catheter