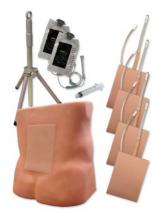

#### LUMBAR PUNCTURE/EPIDURAL

#### **DELUXE TRAINING PACKAGE**

#### Package contains:

- > Lumbar Puncture/Epidural Trainer with Normal Tissue (LPE-10)
- > Two IV Bags with IV Pole (IVB-20)
- Luer Lock Syringe
- Fill Line
- Red Concentrate

- Obese Tissue (LPEO-10)
- Geriatric Tissue (LPEG-10)
- Geriatric Obese Tissue (LPEGO-10)

PART #: DLPTP-10