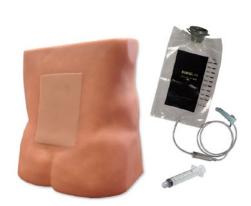

#### LUMBAR PUNCTURE/EPIDURAL **NORMAL ADULT TRAINER**

#### Package contains:

- > Lumbar Puncture/Epidural Trainer with Normal Adult Replaceable
- > Two IV Bags with IV Pole (IVB-20)
- Luer Lock Syringe
- Fill Line
- Red Concentrate

PART #: LPE-10