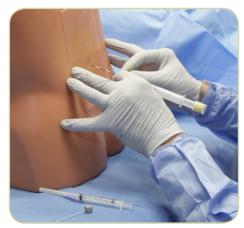

## The Lumbar Puncture/Epidural

trainer includes the lumbar vertebrae, iliac crest, spinous process, ligamentum flavum, the epidural space and dura. The trainer can be positioned in an upright sitting or a lateral decubitus position. The lumbar puncture procedure allows the user to penetrate the subarachnoid space and CSF is present when the stylet is removed. The epidural procedure allows the user to enter the epidural space and insert an epidural catheter.

#### SKILL DEVELOPMENT:

- > Use ultrasound to identify landmarks
- > Perform a lumbar puncture
- > Insert an epidural catheter