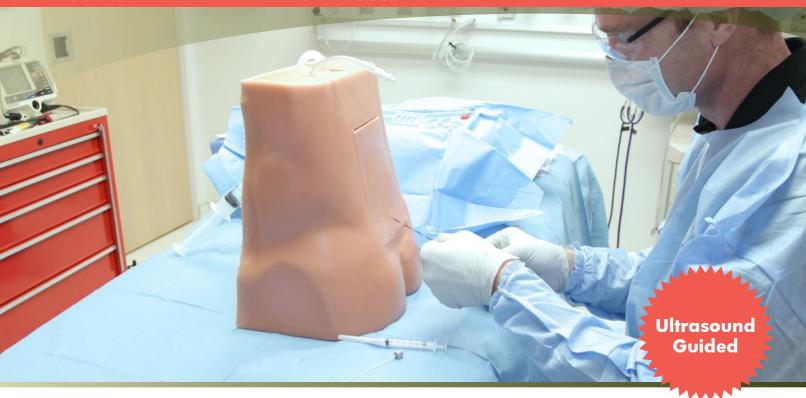

# **Lumbar Puncture/Epidural** Trainer

PROCEDURAL TRAINER WITH ULTRASOUND

## The Lumbar Puncture/Epidural

trainer includes the lumbar vertebrae, iliac crest, spinous process, ligamentum flavum, the epidural space and dura. The trainer can be positioned in an upright sitting or a lateral decubitus position. The lumbar puncture procedure allows the user to penetrate the subarachnoid space and CSF is present when the stylet is removed. The epidural procedure allows the user to enter the epidural space and insert an epidural catheter.

#### SKILL DEVELOPMENT:

- > Use ultrasound to identify landmarks
- > Perform a lumbar puncture
- > Insert an epidural catheter