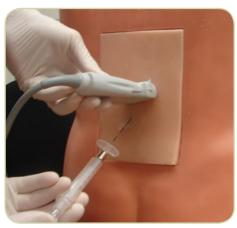

#### SKILL DEVELOPMENT:

- > Use ultrasound to identify landmarks
- > Perform a lumbar puncture
- > Insert an epidural catheter