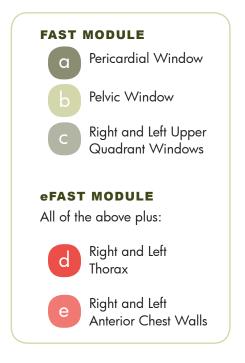

### **Exam** Windows

The SonoSkin wearable is embedded with 41 unique targets required for all exam windows found in the FAST and extended FAST exams. Each exam module includes both normal and abnormal patient imagery and videos.