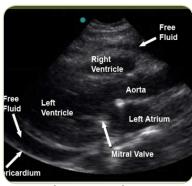

#### **SKILL DEVELOPMENT:**

- > Diagnose patient pathologies
- Identify anatomical landmarks for exam window locations

 Gain a broad view of patient pathologies--read and interpret various normal and abnormal images for each window (two normal and three abnormal per module)

### **Exam** Windows

The SonoSkin wearable is embedded with 41 unique targets required for all exam windows found in the FAST and extended FAST exams. Each exam module includes both normal and abnormal patient imagery and videos.