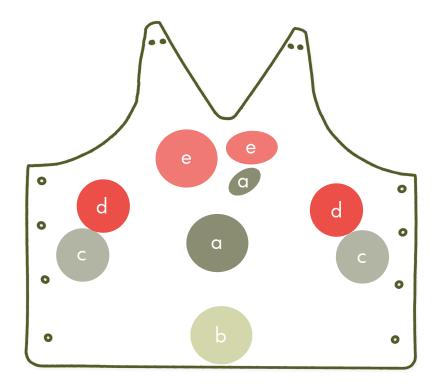

### **Exam** Windows

The SonoSkin wearable is embedded with 41 unique targets required for all exam windows found in the FAST and extended FAST exams. Each exam module includes both normal and abnormal patient imagery and videos.