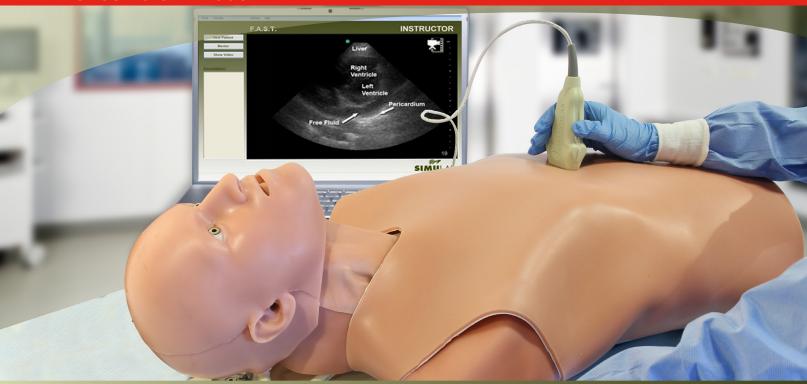

# SonoSkin<sup>™</sup> for FAST and eFAST Exams

#### DIAGNOSTIC ULTRASOUND WEARABLE

SonoSkin is a wearable, diagnostic ultrasound platform that's easily added to virtually any training scenario for FAST and eFAST exam learning. Flexibly designed to be worn on a Standardized Patient, on TraumaMan or your own Patient Simulator, SonoSkin is the first in our new line SimuWear™ trainers. With SonoSkin software, instructors can present views used during the FAST (Focused Assessment with Sonography for Trauma) and eFAST exams. Our extensive pathology library includes images and videos from up to ten actual patients. SonoSkin can be set to "mentor" mode, which includes visual instruction and space for unique notations or "student" mode, which randomly selects patient scenarios for hands-on learning.