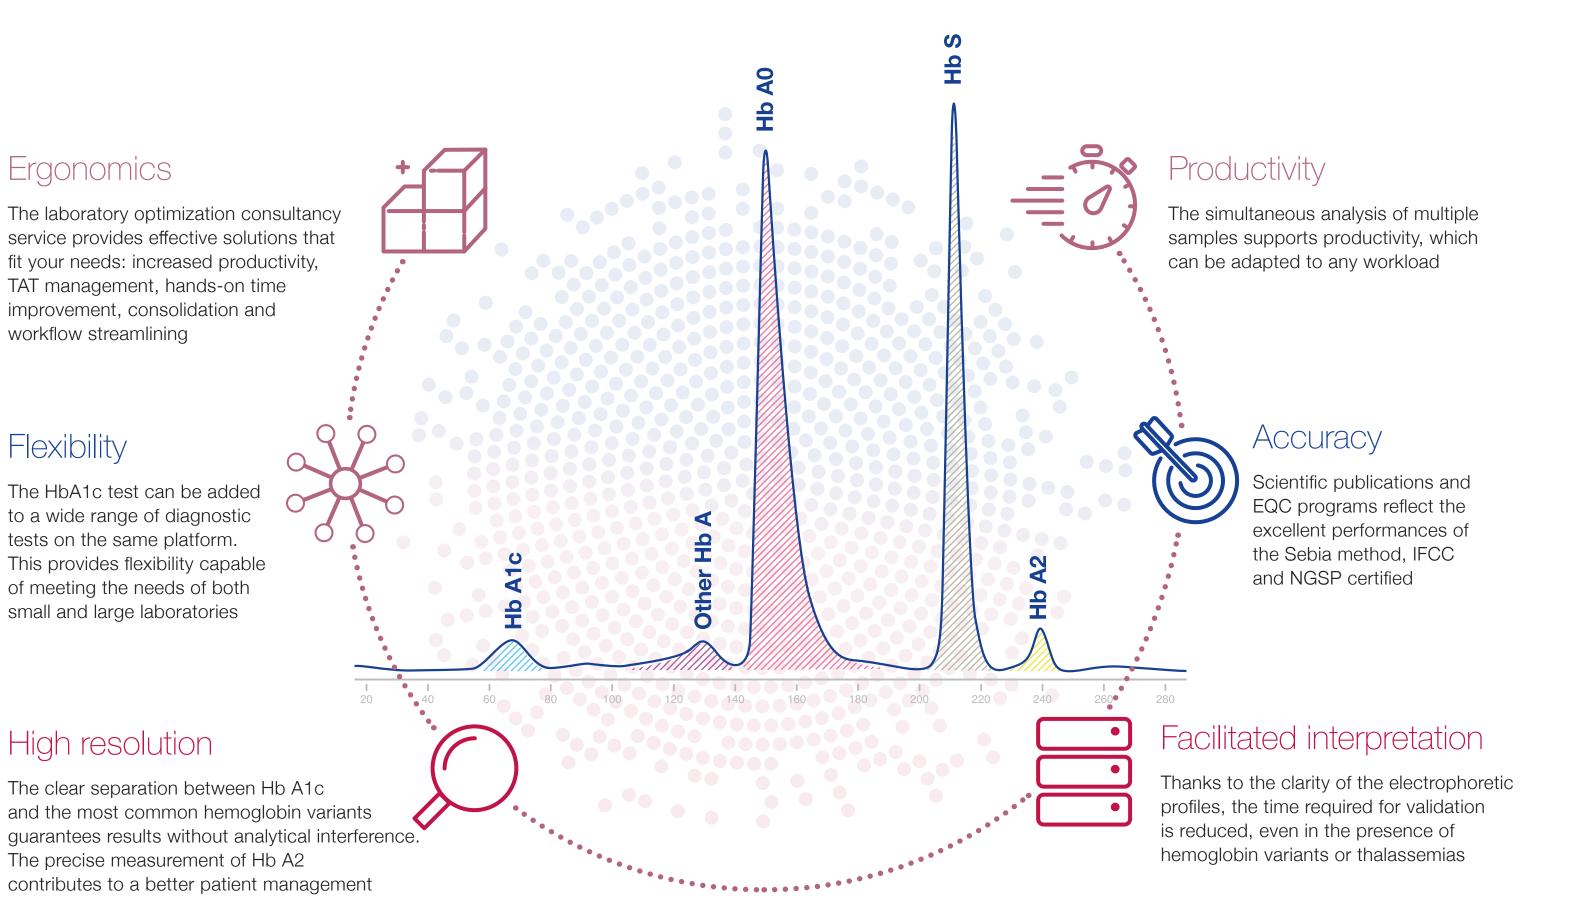

## Hb A1c by capillary electrophoresis: clear-cut and precise results

Flexible automation and consolidation

Laboratory optimization consultancy service

"Best in class" separative method

<sup>\*</sup> Check with your Sebia representative for test availability