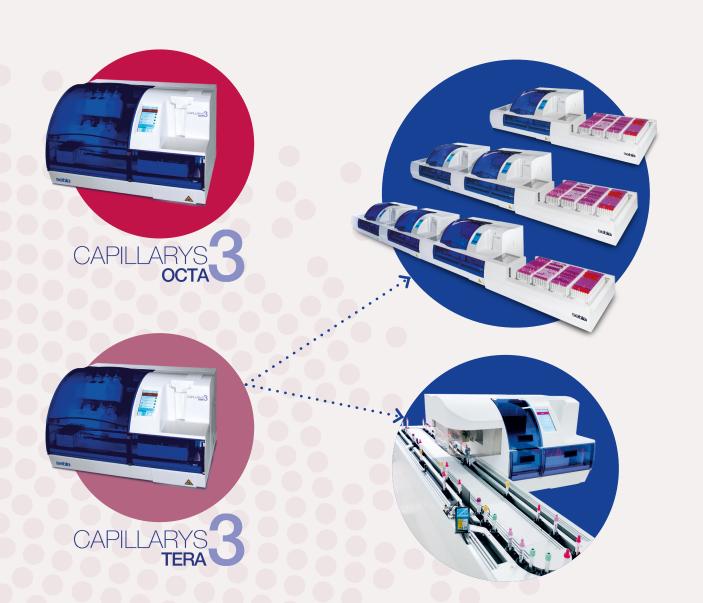

## Multiparametric instruments with large range of tests\*:

- Hb A1c (venous blood)
- Hb A1c (capillary blood)
- Serum Protein Electrophoresis (SPE)
- Urine Protein Electrophoresis (UPE)
- Serum Immunotyping
- Urine Immunotyping
- CDT/CDT<sub>IFCC</sub>
- Hemoglobin Electrophoresis (adult whole blood)
- Hemoglobin Electrophoresis (newborn on dried blood spot)\*\*

## Hb A1c by capillary electrophoresis: clear-cut and precise results

Flexible automation and consolidation

Laboratory optimization consultancy service

"Best in class" separative method

<sup>\*</sup> Check with your Sebia representative for test availability