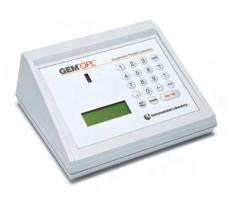

# GEM®OPL™

#### The ideal, portable solution for CO-Oximetry.

This simple-to-use, compact CO-Oximeter provides comprehensive oxygenation status and fast, reliable results when and wherever needed. A complement to the GEM Premier 3500 and GEM Premier 3000, the GEM OPL is the solution for complete critical care testing.

GEM OPL CO-Oximeter, reliable testing at the point-of-care.