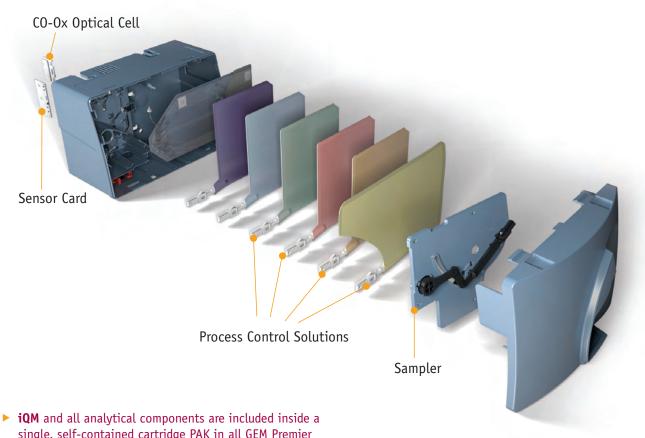

- ▶ **Improved patient care:** Reduces error detection time from hours to minutes, when compared to traditional QC methods,\* ensuring optimal test results
- ▶ Ultimate simplicity: iQM and all analytical components are included inside a single, self-contained cartridge PAK
- Maximum efficiency and ease of use: Errors are detected, corrected, and documented with ZERO operator intervention
- \* Auto and manual QC

single, self-contained cartridge PAK in all GEM Premier instruments. The GEM Premier 4000 PAK is shown here.