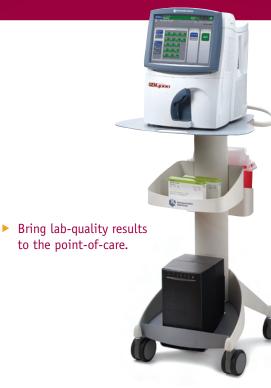

# **GEM®PCLPlus**

#### Portable Coagulation Laboratory.

IL's highly portable whole blood coagulation system provides fast, quality results for PT, APTT, ACT-LR, ACT and Citrate PT tests. Easy to use and maintenance-free, it is ideal for critical care testing. Together with the GEM Premier 4000, GEM Premier 3500 or GEM Premier 3000 analyzers, it provides a comprehensive critical care testing solution.

► **GEM PCL Plus**, fast and accurate coagulation results—anywhere.