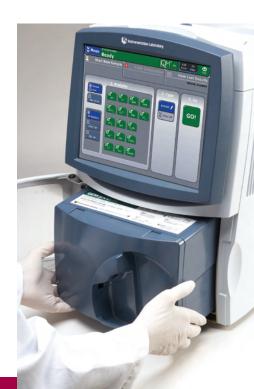

#### Test assured in critical care diagnostics.

The GEM Premier 3500 offers unprecedented testing simplicity, flexibility and reliability, in a system fully adaptable to the needs—and volume—of any point-of-care testing location or laboratory. Its cartridge PAK and touchscreen make it remarkably simple and maintenance-free. The GEM Premier 3500 features state-of-the-art instrument design with a large sampling area, barcode scanner and a comprehensive test menu with multiple cartridge configurations—for faster, easier, more efficient critical care testing.

# Simplifying critical care testing to deliver fast, reliable results.

The GEM Premier 3000 is an easy-to-use whole blood analyzer that provides lab-quality results in any location throughout the hospital. With the easy operation, flexible test menu and quality test results you expect from all GEM Premier instruments, the GEM Premier 3000 is a standard for quality care, delivering superior performance and value to your point-of-care testing location and laboratory.

► The GEM Premier 3000, easy, reliable critical care testing, throughout the hospital.