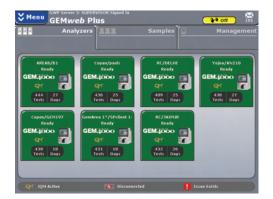

# Advanced information management for complete control throughout the hospital.

GEMweb Plus, IL's unique information management software system, provides remote control of all aspects of instrument configuration, from any networked GEM Premier 4000 analyzer or PC, for total connectivity from any location—in the ICU, a satellite facility, office or home.

Quickly review the status of all analyzers from a PC or any networked analyzer.

Access comprehensive QA reports, including iQM Delta Charts.