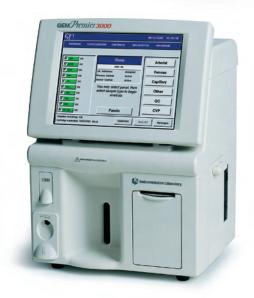

Instrumentation Lat

₩enu Ready

► **GEM Premier 4000**, the most advanced analyzer in IL's GEM Family, brings true automation to critical care testing.

#### So advanced, it's simple. So simple, it's revolutionary.

The revolutionary GEM Premier 4000 is the most comprehensive critical care analyzer today. With its unique cartridge PAK, iQM, full analyte menu including onboard CO-Oximetry, and integrated GEMweb Plus software, this instrument brings true automation to critical care testing. The top choice of hospitals and laboratories worldwide, the GEM Premier 4000 is simple, flexible and is revolutionizing critical care testing.