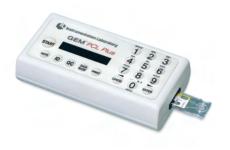

# **GEM®PCLPlus**

#### Portable Coagulation Laboratory.

IL's highly portable whole blood coagulation system provides fast, quality results for PT, APTT, ACT-LR, ACT and Citrate PT tests. Easy to use and maintenance-free, it is ideal for critical care testing. Together with the GEM Premier 4000, GEM Premier 3500 or GEM Premier 3000 analyzers, it provides a comprehensive critical care testing solution.

► **GEM PCL Plus**, fast and accurate coagulation results—anywhere.