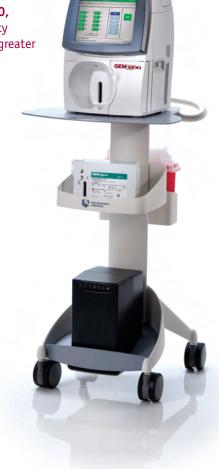

#### Test assured in critical care diagnostics.

The GEM Premier 3500 offers unprecedented testing simplicity, flexibility and reliability, in a system fully adaptable to the needs—and volume—of any point-of-care testing location or laboratory. Its cartridge PAK and touchscreen make it remarkably simple and maintenance-free. The GEM Premier 3500 features state-of-the-art instrument design with a large sampling area, barcode scanner and a comprehensive test menu with multiple cartridge configurations—for faster, easier, more efficient critical care testing.