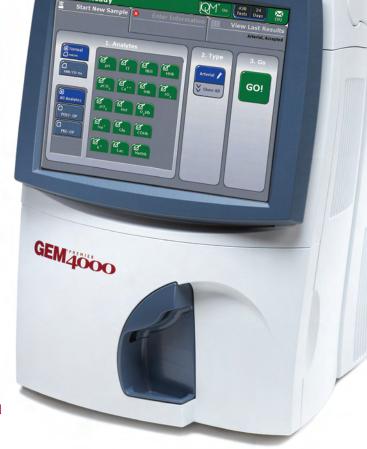

Instrumentation Lat

₩enu Ready

► **GEM Premier 4000**, the most advanced analyzer in IL's GEM Family, brings true automation to critical care testing.

#### So advanced, it's simple. So simple, it's revolutionary.

The revolutionary GEM Premier 4000 is the most comprehensive critical care analyzer today. With its unique cartridge PAK, iQM, full analyte menu including onboard CO-Oximetry, and integrated GEMweb Plus software, this instrument brings true automation to critical care testing. The top choice of hospitals and laboratories worldwide, the GEM Premier 4000 is simple, flexible and is revolutionizing critical care testing.

- **Simple to use:** Basic operation learned in minutes, assures universal staff training, consistent test results and easy customization
- ▶ **Ultimate flexibility:** A broad range of measured analytes and onboard CO-Oximetry provide a complete clinical assessment from a single sample
- ► Automated maintenance: The only singlecomponent, multi-use cartridge PAK on the market incorporates all testing components, is self-contained and non-refrigerated
- ▶ Automated quality assurance: iQM provides active, continuous, real-time quality processing—with no operator intervention—for the most accurate results, every time
- ► Automated information management: GEMweb Plus, integrated information software, provides managers remote access to all networked analyzers for full control of all patient results and data, regardless of location